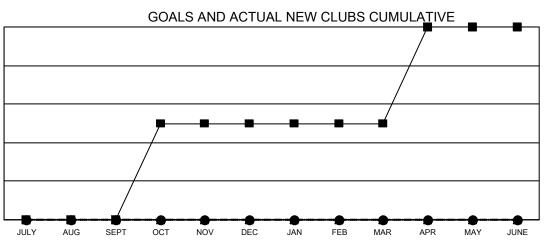

## GAT MONTHLY MEMBERSHIP PROGRESS REPORT

Multiple District 30

LOCATION: MISSISSIPPI

Results as of: 3/31/2022

| Clubs                 |               |           |               | Members               |                           |                         |                                                    |
|-----------------------|---------------|-----------|---------------|-----------------------|---------------------------|-------------------------|----------------------------------------------------|
| RESULTS FOR 2021-2022 |               |           |               | RESULTS FOR 2021-2022 |                           |                         |                                                    |
| QUARTER               | NEW CLUB GOAL | NEW CLUBS | DROPPED CLUBS | QUARTER               | MEMBER GROWTH NET<br>GOAL | MEMBER GROWTH<br>ACTUAL | DROPPED<br>MEMBERS ACTUAL<br>(including transfers) |
| JULY/AUG/SEP          | т О           | 0         | 4             | JULY/AUG/SE           | PT 39                     | 42                      | 101                                                |
| OCT/NOV/DEC           | 1             | 0         | 0             | OCT/NOV/DEC           | C 39                      | 31                      | 37                                                 |
| JAN/FEB/MAR           | 0             | 0         | 0             | JAN/FEB/MAR           | 36                        | 58                      | 45                                                 |
| APR/MAY/JUNE          | 1             | 0         | 0             | APR/MAY/JUN           | NE 54                     | 0                       | 0                                                  |

-■- CURRENT YEAR GOALS FOR NEW CLUBS

● - CURRENT YEAR ACTUAL NEW CLUBS

▲ - LAST YEAR ACTUAL NEW CLUBS

GOALS AND ACTUAL MEMBERS CUMULATIVE

| DROPPED CLUBS: 4               |     | 39 CLUBS OF 91 ADDED 1 OR MORE<br>NEW MEMBERS | GENDER DISTRIBUTION<br>MALE 1,199 (70.65%) |                           |
|--------------------------------|-----|-----------------------------------------------|--------------------------------------------|---------------------------|
| DROPPED MEMBERS                |     |                                               | FEMALE<br>NON BINARY                       | 498 (29.35%)<br>0 (0.00%) |
| DECEASED                       | 27  |                                               | PREFER NOT TO ANSWER                       | 0 (0.00%)                 |
| CLUB CANCELLED 39<br>OTHER 117 |     | CLICK HERE FOR CUMULATIVE                     | TOTAL FAMILY UNIT MEMBERS                  | 218                       |
| TOTAL                          | 183 | MEMBERSHIP DATA                               | FAMILY MEMBERS PAYING HAL<br>DUES          | F 110                     |
|                                |     |                                               |                                            |                           |