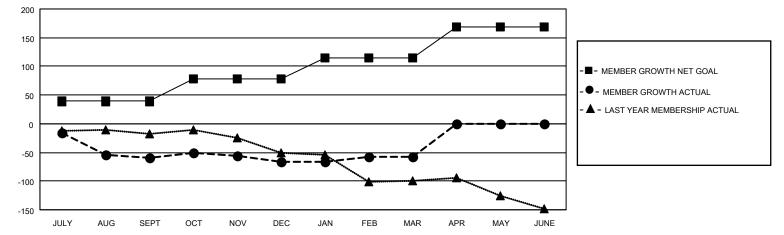

## GAT MONTHLY MEMBERSHIP PROGRESS REPORT

Multiple District 30

LOCATION: MISSISSIPPI

Results as of: 3/31/2022

| Clubs                 |               |           |               | Members               |                           |                         |                                                    |
|-----------------------|---------------|-----------|---------------|-----------------------|---------------------------|-------------------------|----------------------------------------------------|
| RESULTS FOR 2021-2022 |               |           |               | RESULTS FOR 2021-2022 |                           |                         |                                                    |
| QUARTER               | NEW CLUB GOAL | NEW CLUBS | DROPPED CLUBS | QUARTER               | MEMBER GROWTH NET<br>GOAL | MEMBER GROWTH<br>ACTUAL | DROPPED<br>MEMBERS ACTUAL<br>(including transfers) |
| JULY/AUG/SEP          | т О           | 0         | 4             | JULY/AUG/SE           | PT 39                     | 42                      | 101                                                |
| OCT/NOV/DEC           | 1             | 0         | 0             | OCT/NOV/DEC           | C 39                      | 31                      | 37                                                 |
| JAN/FEB/MAR           | 0             | 0         | 0             | JAN/FEB/MAR           | 36                        | 58                      | 45                                                 |
| APR/MAY/JUNE          | 1             | 0         | 0             | APR/MAY/JUN           | NE 54                     | 0                       | 0                                                  |

-■- CURRENT YEAR GOALS FOR NEW CLUBS

● - CURRENT YEAR ACTUAL NEW CLUBS

▲ - LAST YEAR ACTUAL NEW CLUBS

GOALS AND ACTUAL MEMBERS CUMULATIVE

| DROPPED CLUBS: 4               |     | 39 CLUBS OF 91 ADDED 1 OR MORE<br>NEW MEMBERS | GENDER DISTRIBUTION<br>MALE 1,199 (70.65%) |                           |
|--------------------------------|-----|-----------------------------------------------|--------------------------------------------|---------------------------|
| DROPPED MEMBERS                |     |                                               | FEMALE<br>NON BINARY                       | 498 (29.35%)<br>0 (0.00%) |
| DECEASED                       | 27  |                                               | PREFER NOT TO ANSWER                       | 0 (0.00%)                 |
| CLUB CANCELLED 39<br>OTHER 117 |     | CLICK HERE FOR CUMULATIVE                     | TOTAL FAMILY UNIT MEMBERS                  | 218                       |
| TOTAL                          | 183 | MEMBERSHIP DATA                               | FAMILY MEMBERS PAYING HAL<br>DUES          | F 110                     |
|                                |     |                                               |                                            |                           |